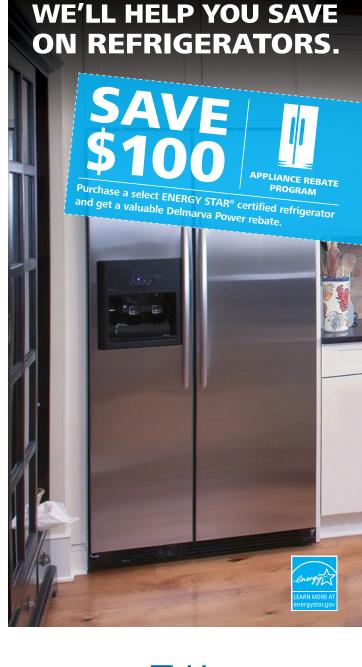

# SAVE \$100 ON A SELECT ENERGY STAR CERTIFIED REFRIGERATOR.

HERE'S HOW IT WORKS:

Visit any Maryland retailer
to shop for select ENERGY
STAR certified refrigerators.
Purchase a qualifying
appliance and then
complete and submit your rebate form.

The final cost of your appliance will be lower, and you can save money and energy for years to come.

To learn more, apply online and find rebates on a variety of other ENERGY STAR certified appliances, visit delmarva.com/appliancerebates.

### Use the Attached Mail-in Rebate Form to Save.

Visit **delmarva.com/refrigerator** to determine which energy-efficient models qualify for the \$100 rebate. Not all ENERGY STAR certified refrigerators qualify for a rebate.